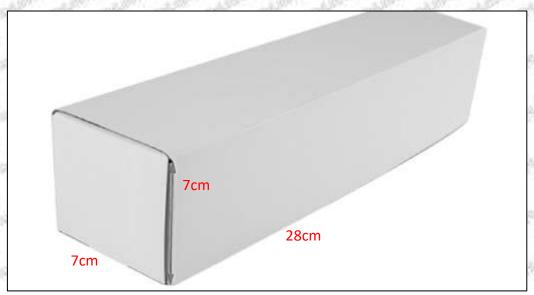

#### 1.5.0445110489 Injector's Specifications and Dimensions

Injector Size:  $21.5 \text{cm}^* 4 \text{ cm} = 344 \text{cm}^3 (L^*W^*H=V)$ 

Injector Net Weight: 0.55kg

Gross Weight: 0.6kg

Injector Quality: China Made Brand New
Package Size: 28cm\*7 cm \*7 cm = 1372 cm³
Injector Type: Diesel Common Rail Injector

#### (2) Injector Box Size

| 1 | No. | Name         | Injector Package Size(cm) |
|---|-----|--------------|---------------------------|
|   | 1   | Injector Box | 28*7*7                    |