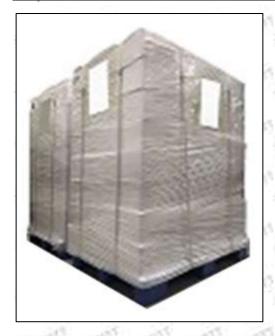

Pallet Shipping: Use fumigation free and recycling trays that meet export requirements, and use white wrapping protective film to wrap and bind with cable ties for the outside, such as picture No. 4, also, the products can be packaged according to customers' requirements.

Pic No. 4

**Pallet Shipping:** Use pallet that meet export requirements, and use white wrapping protective film to wrap and bind with cable ties